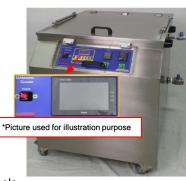

## ALT-402400-245H-P ALT Series Ultrasonic Cleaner

Alstron ALT Series Ultrasonic Cleaner provides a comprehensive range of units tailored for industrial part cleaning. Applications cover degreasing and removing contaminants from various components including marine vessels, aerospace parts, PCBs, machining parts, mechanical components (pre-coating or plating), optical parts, surgical instruments, 3D modeling, R&D, and more.

- Signature Frequency 40kHz for General Cleaning Applications
- · Internal Tank Stainless Steel SS316L, External Tank SS304 Construction
- Programmable HMI for precise control of ultrasonic duration, heating temperature, and adjustable power intensity functions
- PLL Technology with Auto-Frequency Tracking & Adjustment
- Power Input: AC 220 240V, Single-Phase
- Water Drainage Piping & Valve in SS316
- Castor Wheel with Brakes for Easy Transportation or SS316L Base Structure for Vessels

| Model                                          | ALT-402400-245H-P                                        |
|------------------------------------------------|----------------------------------------------------------|
| Functional                                     |                                                          |
| Frequency (kHz)                                | 40                                                       |
| Capacity (Litres)                              | 245                                                      |
| Ultrasonic Power (Watts)                       | 2400                                                     |
| Sweeping Function                              | Yes                                                      |
| Power Intensity                                | 10 - 100% Adjustable                                     |
| Timer Function                                 | 1 - 60 mins / Infinity                                   |
| Immersion Heater Power (Watts)                 | 1500                                                     |
| Temperature Sensor Type                        | PT100                                                    |
| Temperature Range (Celsius)                    | 20 – 70 °C                                               |
| Connected Power (Ampere)                       | 16                                                       |
| Input Power                                    | AC 220 – 240 V, Single Phase, 50/60Hz                    |
| Programmable HMI (Touchscreen)                 | Graphical display & control, alarm and password security |
| Tank                                           |                                                          |
| Internal Tank Dimension L x W x H (mm)         | 700 x 700 x 500                                          |
| Overall External Tank Dimension w/o Valve (mm) | 872 x 955 x 860                                          |
| Internal Tank Material                         | SS316L                                                   |
| External Tank Material                         | SS304                                                    |
| Net Weight (kg)                                | 155                                                      |
| Water Inlet Valve                              | SS316, ½ Inch Full Ball Valve                            |
| Drainage Valve Material                        | SS316, 1 ¼ Inch Full Ball Valve                          |
| Power Cable Length                             | 3m with Quick Connector and 3-Pin Plug                   |
| Basket                                         |                                                          |
| Basket Internal Dimension L x W x H (mm)       | 660 x 660 x 425                                          |
| Basket Material                                | SS316L                                                   |
| Mesh Grid Size (mm <sup>2</sup> )              | 25                                                       |
| Optional                                       |                                                          |
| High Density Basket Model                      | ABK-402400-01                                            |
| Mesh Grid Size (mm²)                           | 5 x 5                                                    |