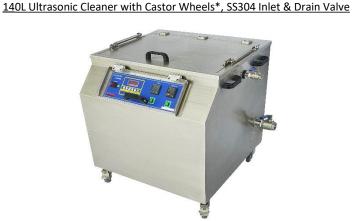

## **ALTC Series Ultrasonic Cleaner**

Alstron ALTC Series Ultrasonic Cleaner provides a comprehensive range of economic units tailored for industrial part cleaning.

Applications cover degreasing and removing contaminants from various components, including manufacturing, marine vessels, aerospace parts, PCBs, machining parts, mechanical components (pre-coating or plating), optical parts, surgical instruments, 3D modelling, laboratory R&D, printing and packaging industry, scuba diving, jewellers, and more.

## Signature 25 kHz Operating Frequency

For general cleaning applications.

**Durable Stainless Steel Construction** 

Internal and external 304.

**Holding Basket** 

Strong stainless steel 304 with 1sq-in mesh.

**Digital Timer** 

Adjustable from 1-60 minutes or infinite.

**Digital Temperature Controller** 

Adjustable from 20-70°C.

**Variable Power Control** 

Adjustable from 10-100%.

## Sweeping & PLL Features

Modulates frequency for complete coverage and auto-adjusts for consistent performance.

Simply plug in for easy use with 220-240V AC power, comes with stainless steel lid.

\*Optional – Stainless Steel 304 Base Structure for secure marine vessel mounting.

| Optional – Stainless Steel 304 Base Structure for secure marine vessel mounting. |                                             |
|----------------------------------------------------------------------------------|---------------------------------------------|
| ALTC-252000-140H                                                                 |                                             |
| Technical Data – Electrical                                                      |                                             |
| Frequency (kHz)                                                                  | 25                                          |
| Input Power                                                                      | AC 220 – 240 V, Single Phase, 50/60Hz       |
| Connected Power (Ampere)                                                         | 16                                          |
| Ultrasonic Power (Watts)                                                         | 2000                                        |
| Immersion Heater Power (Watts)                                                   | 1500                                        |
| Temperature Sensor Type                                                          | PT100                                       |
| Technical Data – Mechanical                                                      |                                             |
| Capacity (Litres)                                                                | 140                                         |
| Internal Tank Dimensions L x W x H (mm)                                          | 700 x 500 x 400                             |
| External Tank Dimensions L x W x H (mm)                                          | 872 x 720 x 763                             |
| Internal Tank Material                                                           | SS304                                       |
| External Tank Material                                                           | SS304                                       |
| Net Weight (kg)                                                                  | 115                                         |
| Water Inlet Valve                                                                | SS304, ½ Inch Full Ball Valve               |
| Drainage Valve Material                                                          | SS304, 1 ¼ Inch Full Ball Valve             |
| Power Cable Length                                                               | 3m with Quick Connector and 5-Pin Wall Plug |
| Basket                                                                           |                                             |
| Basket Internal Dimensions L x W x H (mm)                                        | 670 x 470 x 330                             |
| Basket Material                                                                  | SS304                                       |
| Mesh Grid Size (mm²)                                                             | 25 x 25                                     |
| <b>Optional</b>                                                                  |                                             |
| High Density Basket Model                                                        | ABK-252000-01                               |
| Mesh Grid Size (mm²)                                                             | 5 x 5                                       |
|                                                                                  |                                             |